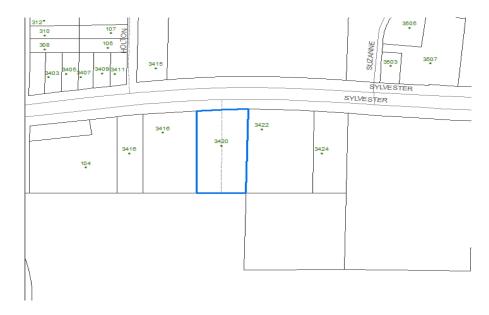

#### 5. Zoning.

a. Ronnie Gay & Charlotte A. Gay; owner and applicant (22-037) request to rezone 4.195 acres from R-2 (Single Family Residential District) to C-8 (Commercial Recreation District). The proposed use is for Recreational Vehicle Park. The property is located at 3420 Sylvester Road. The Planning Commission recommends approval. Angel Gray, Planning Manager, will address. The Public Hearing and Action are scheduled for July 18, 2022.

#### **MEMORANDUM**

Date: July 7, 2022

To: The Board of County Commissioners

From: Albany Dougherty Planning Commission

Subject: #22-037 Rezone (3420 Sylvester Road)

Ronnie Gay & Charlotte A. Gay (22-037) has submitted an application to the Albany Dougherty Planning Commission requesting that the Official Zoning Map of Dougherty County be amended to rezone 4.195 acres from R-2 (Single Family Residential District) to C-8 (Commercial Recreation District). The proposed use is for Recreational Vehicle Park. The property is located at 3420 Sylvester Road (087-1/00000/049). The property owners are the applicants; Ronnie Gay & Charlotte A. Gay (District 6)

### STAFF ANALYSIS AND REPORT APPLICATION #22-037 REZONING

**OWNER/APPLICANT:** Ronnie & Charlotte Gay (owner & applicants)

**LOCATION:** 3420 Sylvester Rd.

Tax Parcel 087-1/00000/049

**CURRENT ZONING/USE:** 

# **LOCATION**

REZONING R-2 TO C-8 3420 Sylvester Rd 087-1/00000/049

Proposed Use as Commercial Recreational Vehicle Park