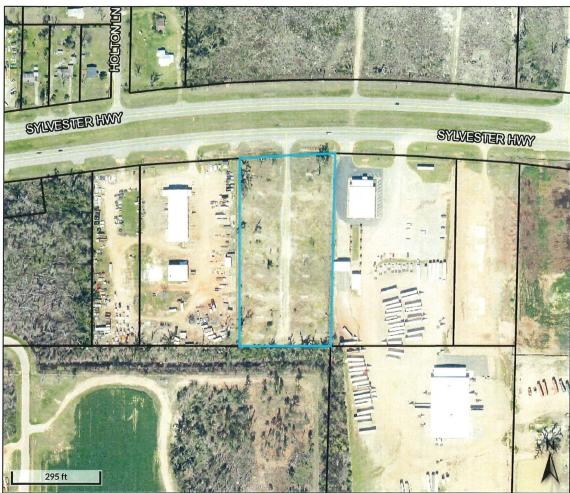

# **AERIAL**

22-037
REZONING R-2 TO C-8
3420 Sylvester Rd
087-1/00000/049
Proposed Use as Commercial
Recreational Vehicle Park

#### **BASIC INFORMATION**

The applicant requests to rezone 4.195 acres, located at 3420 Sylvester Road from R-2 (Single-Family Residential District) to C-8 (Commercial Recreation District). The applicant plans to develop the property for a Recreational Vehicle Park.

#### PHYSICAL CHARACTERISTICS AND INFRASTRUCTURE

This area is not served by public water and sanitary sewer. Development has residential septic systems that will require inspection and well approval by Dougherty County Environmental Health Department prior to use. The property does not lie within the 100-year floodplain. Access is from Sylvester Rd.