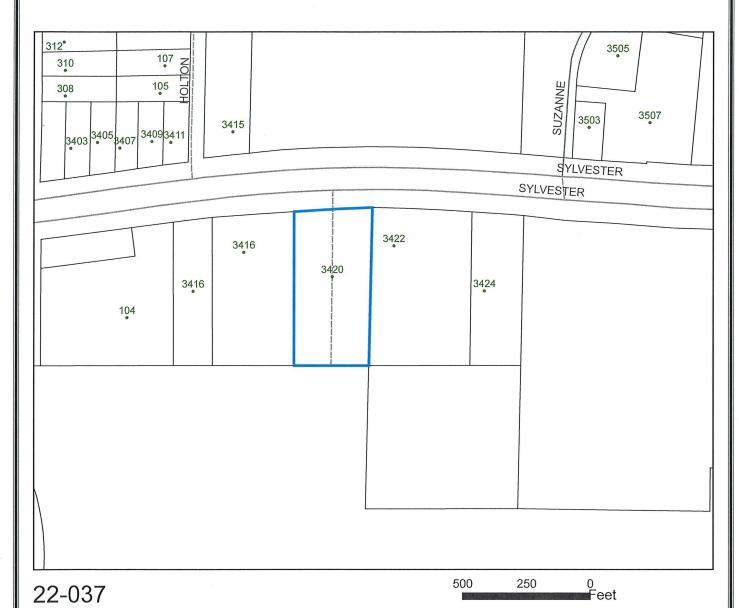

#### **MEMORANDUM**

Date: July 7, 2022

To: The Board of County Commissioners

From: Albany Dougherty Planning Commission

Subject: #22-037 Rezone (3420 Sylvester Road)

Ronnie Gay & Charlotte A. Gay (22-037) has submitted an application to the Albany Dougherty Planning Commission requesting that the Official Zoning Map of Dougherty County be amended to rezone 4.195 acres from R-2 (Single Family Residential District) to C-8 (Commercial Recreation District). The proposed use is for Recreational Vehicle Park. The property is located at 3420 Sylvester Road (087-1/00000/049). The property owners are the applicants; Ronnie Gay & Charlotte A. Gay (District 6)

### STAFF ANALYSIS AND REPORT APPLICATION #22-037 REZONING

**OWNER/APPLICANT:** Ronnie & Charlotte Gay (owner & applicants)

**LOCATION:** 3420 Sylvester Rd.

Tax Parcel 087-1/00000/049

**CURRENT ZONING/USE:** 

# **LOCATION**

REZONING R-2 TO C-8 3420 Sylvester Rd 087-1/00000/049

Proposed Use as Commercial Recreational Vehicle Park