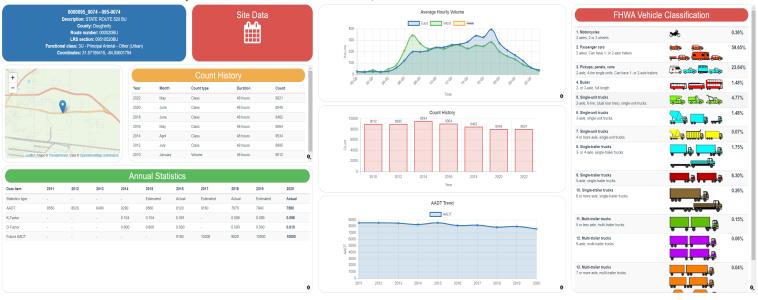

**AADT:** The Georgia Department of Transportation's Traffic Analysis and Data Application (TADA!) The Annual Average Daily Trip generation for Sylvester Road between Bennett Drive and Ramsey Road for 2020 count is 7,580.

**Accident Information:** Information from the Georgia Electronic Accident Reporting System (GEARS) indicates that the property **is not** near a high-accident location.

**Analysis:** No adverse impact to the surrounding transportation network is anticipated as a result of the proposed use.