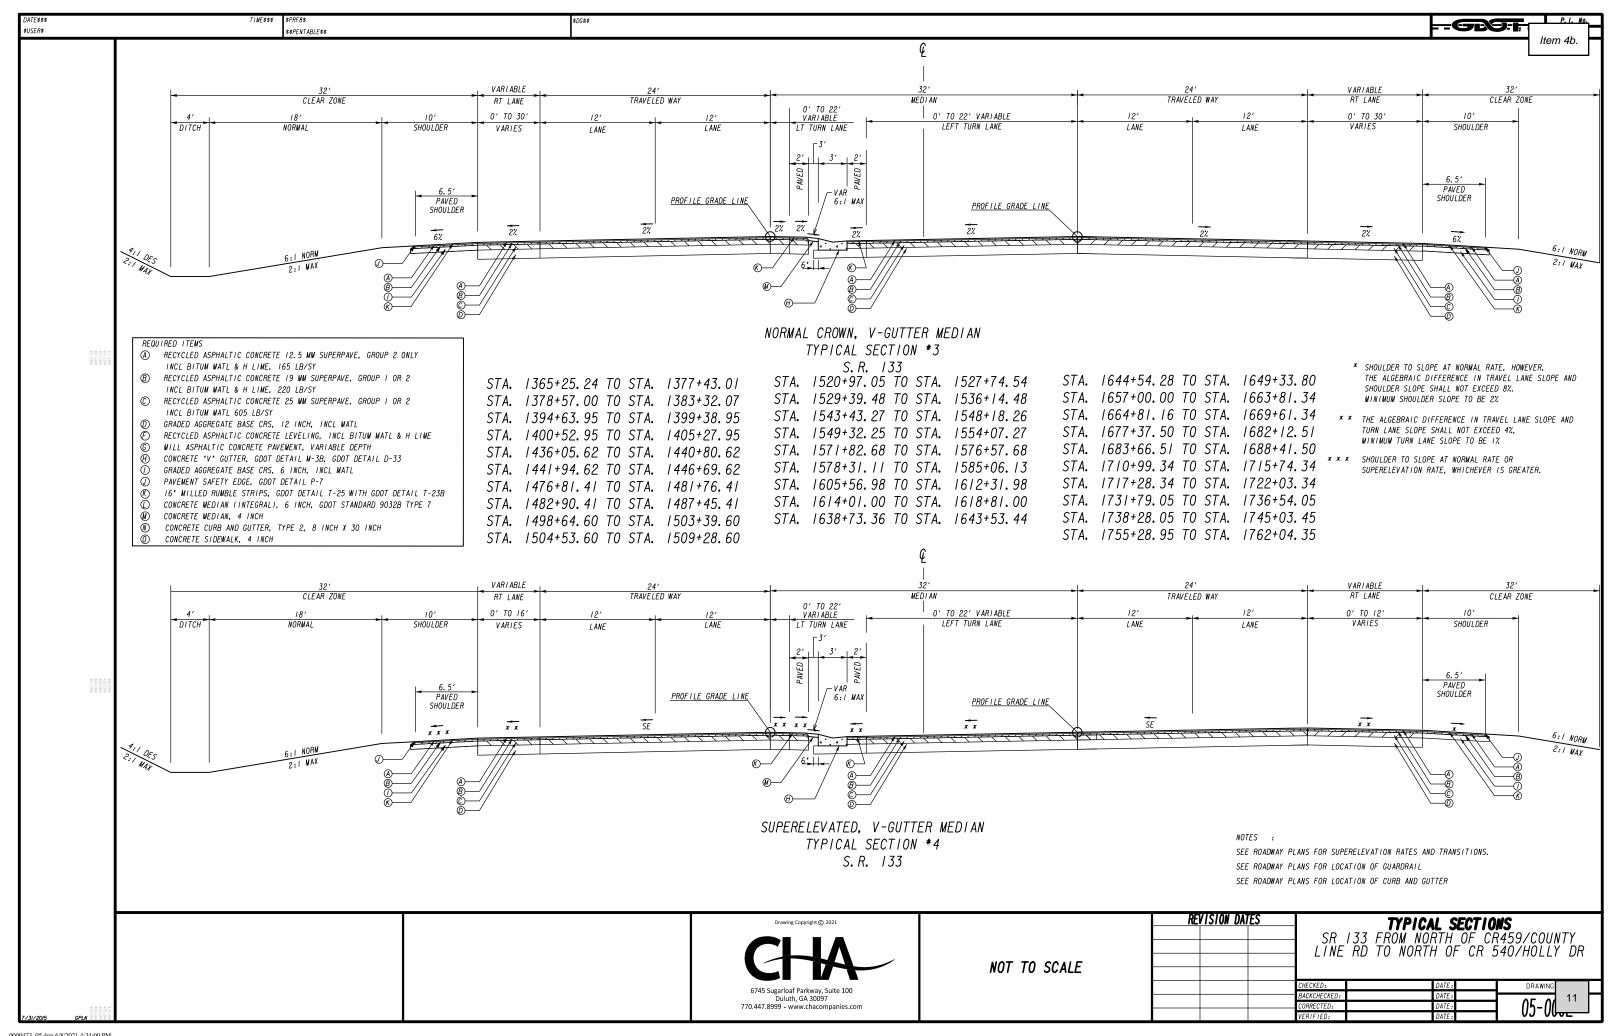

Item 4b. -GBOH gplotborder-v81-PO.tbl DEPARTMENT OF TRANSPORTATION STATE OF GEORGIA PLAN AND PROFILE OF **PROPOSED** PROJECT LOCATION STP00-0000-00(473) SR 133 FROM N. OF CR 459/COUNTY LINE RD TO N OF CR 540/HOLLY DR NOTES:
ALL REFERENCES IN THIS DOCUMENT, WHICH INCLUDES ALL PAPERS, WRITINGS, LOCATION SKETCH DOCUMENTS, DRAWINGS, OR PHOTOGRAPHS USED, OR TO BE USED IN CONNECTION STATE AID PROJECT STP00-0000-00(473) WITH THIS DOCUMENT, TO "STATE HIGHWAY DEPARTMENT OF GEORGIA", "STATE HIGHWAY DEPARTMENT ",GEORGIA STATE HIGHWAY DEPARTMENT ","HIGHWAY DEPARTMENT ',OR 'DEPARTMENT 'WHEN THE CONTEXT THEREOF MEANS THE STATE HIGHWAY DEPARTMENT OF GEORGIA AND SHALL BE DEEMED TO MEAN DOUGHERTY COUNTY (095) THE DEPARTMENT OF TRANSPORTATION. THIS PROJECT CONTAINS POST CONSTRUCTION BMPs. FEDERAL ROUTE: N/A DESIGN DATA: BEGIN BRIDGE STA. 1749+66,001 BEGIN CONSTRUCTION STA 1365+25,24 FIE TO PROJECT STATE ROUTE \*133 TRAFFIC ADT: 6.660 (2022) TRAFFIC AD.T.: 8,150 (2042) PJ.NO. 0000473 SR 133 STA. 1754+41.60 -PECAN LANE SR 133 STA 1776+02.07 -HOLLY DRIVE STA. 94+29.89-S NOCK ROAD STA. 94+29.89 TP00-0000-00(475) TRAFFIC D.H.Y.: 475 (2042) ONE-WAY DIRECTIONAL DIST: 50%50% 20% % TRUCKS: 24 HR.TRUCKS %: 23.5% -END PROJECT STP00-0000-00(473) STA. 1782+00.00 N 559567.5027 E 2316437.0061 LAT. 31'32'18.77' LONG. 84'06'10.57' SPEED DESIGN: 65 MPH LOCATION & DESIGN (LB) APPROVAL DATE: 08/18/2017 (EB) FUNCTIONAL CLASS: -END CONSTRUCTION STA. 1780+71.93 RURAL MINOR ARTERIAL THIS PROJECT IS 100% IN STP00-0000-00(473) STA. 1363+00.00 DOUGHERTY COUNTY AND IS 100% IN CONG.DIST.NO.002 . 6745 Sugarloaf Parkway, Suite 100 Dufuth, GA 30097 770.447.8999 • www.chacompanies.com STA. 1672+53, 40-PLANS PREPARED BY: PROJECT DESIGNATION: S.F. RECOMMENDED FOR APPROVAL BY: STATE PROGRAM DELIVERY ADMINISTRATOR THIS PROJECT HAS BEEN PREPARED USING THE HORIZONTAL GEORGIA COORDINATE SYSTEM OF 1984 (NAD 1983)/94 WEST ZONE, AND THE NORTH Marenest ANERICAN VERTICAL DATUM (NAVD) GDOT CHIEF ENGINEER LOCATION & DESIGN APPROVAL DATE 08-18-2017 PLANS COMPLETED 06-11-2021 REVISIONS COUNTY No.095 DOUGHERTY CO. Project No. STP00-0000-00(473. LENGTH OF PROJECT MILES THE DATA, TOGETHER WITH ALL OTHER INFORMATION SHOWN ON THESE PLANS OR IN ANYWAY NOCATED THEREBY, WHETHER BY DRAWINGS OR NOTES, OR IN ANY OTHER MANNER, ARE BASED UPON FIELD INVESTIGATIONS AND ARE BELIEVED TO BE INDICATIVE OF ACTUAL CONDITIONS, HOWEVER, THE SAME ARE SHOWN AS INFORMATION ONLY, ARE NOT GUARANTEED, AND DO NOT BIND THE DEPARTMENT 7.9/57 0.0/99 7.9356 0.0000 7.9356 NET LENGTH OF ROADWAY NET LENGTH OF BRIDGES NET LENGTH OF PROJECT NET LENGTH OF EXCEPTIONS OF TRAISPORTATION IN ANY WAY, THE ATTENTION OF BIDDER IS SPECIFICALLY DIRECTED TO SUBSECTIONS 102.04,102.05, AND 104.03 OF THE SPECIFICATIONS. GROSS LENGTH OF PROJECT 01-000