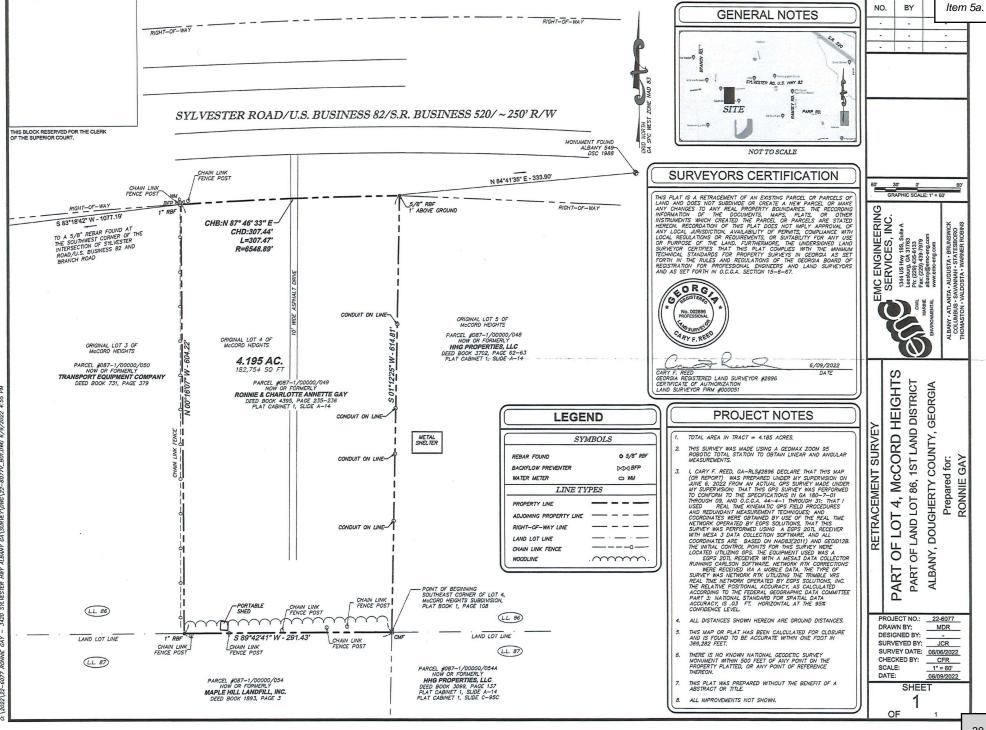

#### **MEMORANDUM**

Date: July 7, 2022

To: The Board of County Commissioners

From: Albany Dougherty Planning Commission

Subject: #22-037 Rezone (3420 Sylvester Road)

Ronnie Gay & Charlotte A. Gay (22-037) has submitted an application to the Albany Dougherty Planning Commission requesting that the Official Zoning Map of Dougherty County be amended to rezone 4.195 acres from R-2 (Single Family Residential District) to C-8 (Commercial Recreation District). The proposed use is for Recreational Vehicle Park. The property is located at 3420 Sylvester Road (087-1/00000/049). The property owners are the applicants; Ronnie Gay & Charlotte A. Gay (District 6)

### STAFF ANALYSIS AND REPORT APPLICATION #22-037 REZONING

**OWNER/APPLICANT:** Ronnie & Charlotte Gay (owner & applicants)

**LOCATION:** 3420 Sylvester Rd.

Tax Parcel 087-1/00000/049

**CURRENT ZONING/USE:** 

#### **BASIC INFORMATION**

The applicant requests to rezone 4.195 acres, located at 3420 Sylvester Road from R-2 (Single-Family Residential District) to C-8 (Commercial Recreation District). The applicant plans to develop the property for a Recreational Vehicle Park.