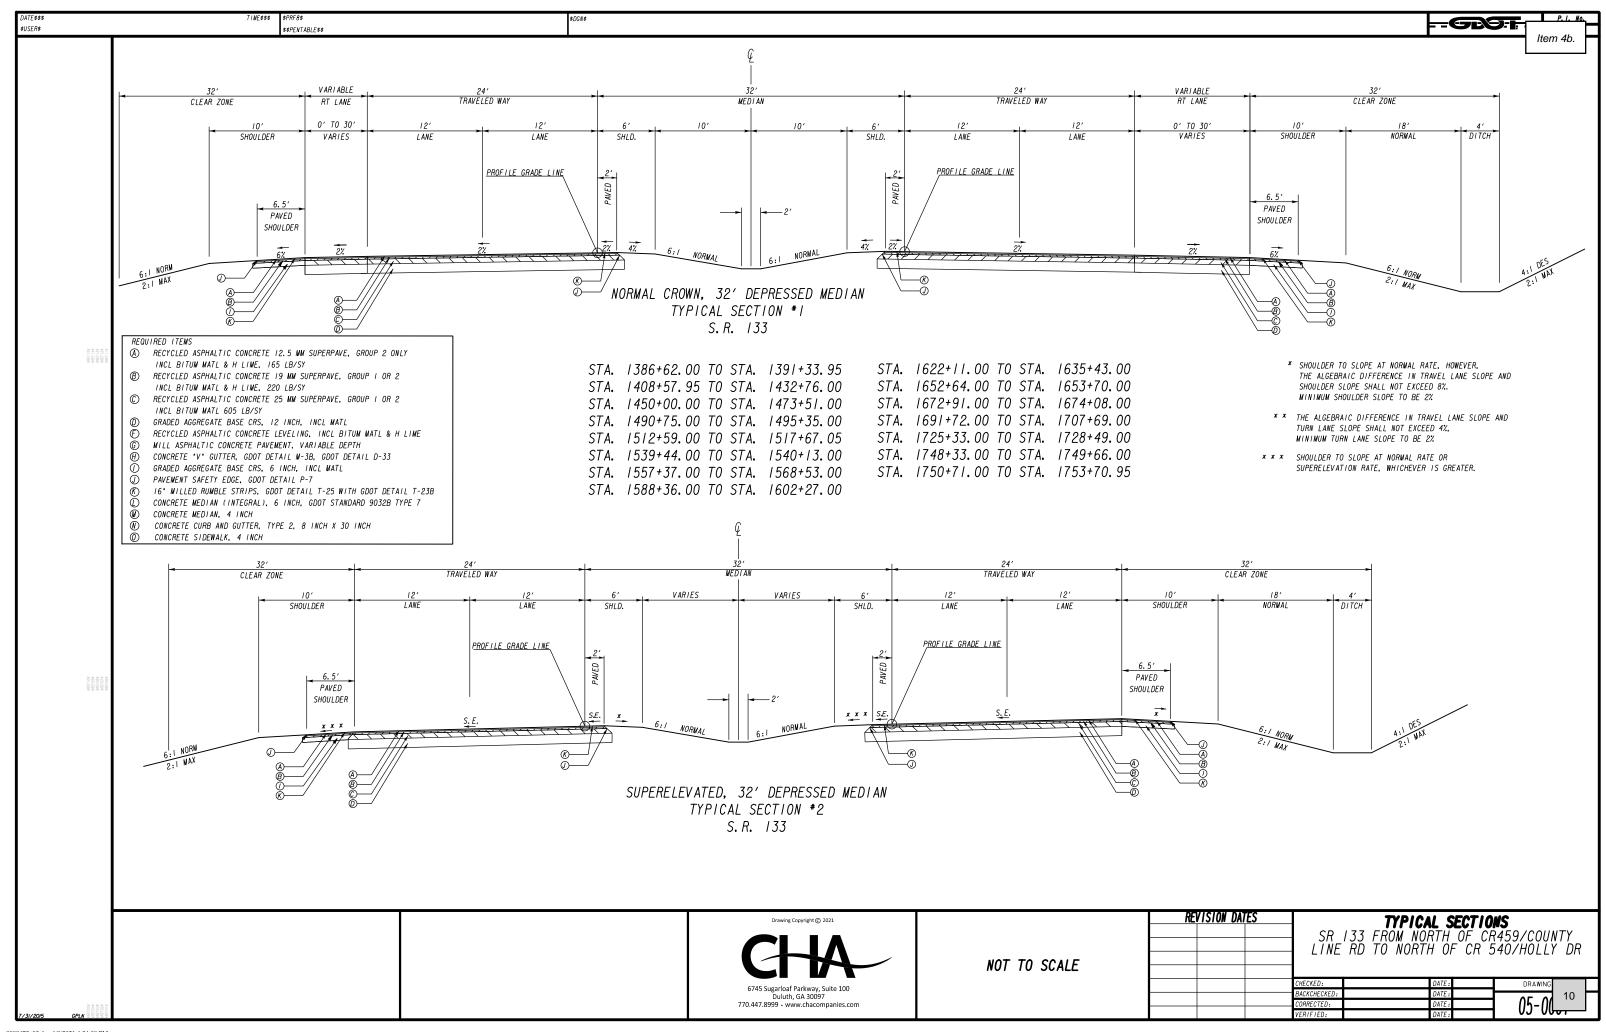

Item 4b. -GBOH gplotborder-v81-PO.tbl DEPARTMENT OF TRANSPORTATION STATE OF GEORGIA PLAN AND PROFILE OF **PROPOSED** PROJECT LOCATION STP00-0000-00(473) SR 133 FROM N. OF CR 459/COUNTY LINE RD TO N OF CR 540/HOLLY DR NOTES:
ALL REFERENCES IN THIS DOCUMENT, WHICH INCLUDES ALL PAPERS, WRITINGS, LOCATION SKETCH DOCUMENTS, DRAWINGS, OR PHOTOGRAPHS USED, OR TO BE USED IN CONNECTION STATE AID PROJECT STP00-0000-00(473) WITH THIS DOCUMENT, TO "STATE HIGHWAY DEPARTMENT OF GEORGIA", "STATE HIGHWAY DEPARTMENT ",GEORGIA STATE HIGHWAY DEPARTMENT ","HIGHWAY DEPARTMENT ',OR 'DEPARTMENT 'WHEN THE CONTEXT THEREOF MEANS THE STATE HIGHWAY DEPARTMENT OF GEORGIA AND SHALL BE DEEMED TO MEAN DOUGHERTY COUNTY (095) THE DEPARTMENT OF TRANSPORTATION. THIS PROJECT CONTAINS POST CONSTRUCTION BMPs. FEDERAL ROUTE: N/A DESIGN DATA: BEGIN BRIDGE STA. 1749+66,001 BEGIN CONSTRUCTION STA 1365+25,24 FIE TO PROJECT STATE ROUTE \*133 TRAFFIC ADT: 6.660 (2022) TRAFFIC AD.T.: 8,150 (2042) PJ.NO. 0000473 SR 133 STA. 1754+41.60 -PECAN LANE SR 133 STA 1776+02.07 -HOLLY DRIVE STA. 94+29.89-S NOCK ROAD STA. 94+29.89 TP00-0000-00(475) TRAFFIC D.H.Y.: 475 (2042) ONE-WAY DIRECTIONAL DIST: 50%50% 20% % TRUCKS: 24 HR.TRUCKS %: 23.5% -END PROJECT STP00-0000-00(473) STA. 1782+00.00 N 559567.5027 E 2316437.0061 LAT. 31'32'18.77' LONG. 84'06'10.57' SPEED DESIGN: 65 MPH LOCATION & DESIGN (LB) APPROVAL DATE: 08/18/2017 (EB) FUNCTIONAL CLASS: -END CONSTRUCTION STA. 1780+71.93 RURAL MINOR ARTERIAL THIS PROJECT IS 100% IN STP00-0000-00(473) STA. 1363+00.00 DOUGHERTY COUNTY AND IS 100% IN CONG.DIST.NO.002 . 6745 Sugarloaf Parkway, Suite 100 Dufuth, GA 30097 770.447.8999 • www.chacompanies.com STA. 1672+53, 40-PLANS PREPARED BY: PROJECT DESIGNATION: S.F. RECOMMENDED FOR APPROVAL BY: STATE PROGRAM DELIVERY ADMINISTRATOR THIS PROJECT HAS BEEN PREPARED USING THE HORIZONTAL GEORGIA COORDINATE SYSTEM OF 1984 (NAD 1983)/94 WEST ZONE, AND THE NORTH Marenest ANERICAN VERTICAL DATUM (NAVD) GDOT CHIEF ENGINEER LOCATION & DESIGN APPROVAL DATE 08-18-2017 PLANS COMPLETED 06-11-2021 REVISIONS COUNTY No.095 DOUGHERTY CO. Project No. STP00-0000-00(473. LENGTH OF PROJECT MILES THE DATA, TOGETHER WITH ALL OTHER INFORMATION SHOWN ON THESE PLANS OR IN ANYWAY NOCATED THEREBY, WHETHER BY DRAWINGS OR NOTES, OR IN ANY OTHER MANNER, ARE BASED UPON FIELD INVESTIGATIONS AND ARE BELIEVED TO BE INDICATIVE OF ACTUAL CONDITIONS, HOWEVER, THE SAME ARE SHOWN AS INFORMATION ONLY, ARE NOT GUARANTEED, AND DO NOT BIND THE DEPARTMENT 7.9/57 0.0/99 7.9356 0.0000 7.9356 NET LENGTH OF ROADWAY NET LENGTH OF BRIDGES NET LENGTH OF PROJECT NET LENGTH OF EXCEPTIONS OF TRAISPORTATION IN ANY WAY, THE ATTENTION OF BIDDER IS SPECIFICALLY DIRECTED TO SUBSECTIONS 102.04,102.05, AND 104.03 OF THE SPECIFICATIONS. GROSS LENGTH OF PROJECT 01-000