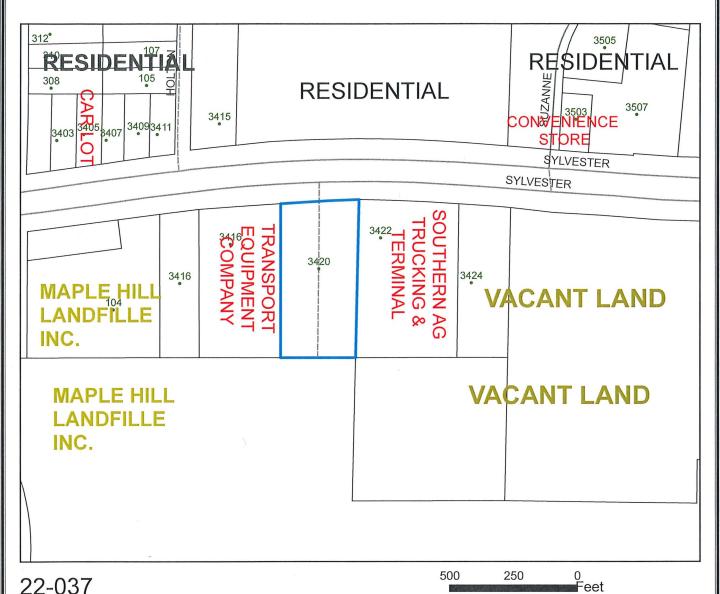

## **CURRENT LAND USE**

REZONING R-2 TO C-8 3420 Sylvester Rd 087-1/00000/049

Proposed Use as Commercial

Recreational Vehicle Park

North: Zoning: C-3 (Commercial District)

Land Use: Vacant: Previously residential use destroyed by

storms 2017

Zoning: Mixed C-1, C-3, and C-2 c

Land Use: Single-Family Residential and Commercial businesses car lot and convenience store

South: Zoning M-2 (Heavy Industrial District)

Land Use: Maple Hill Land Fill

West: Zoning: C-3 (Commercial District)

Land Use: Southern AG

East: Zoning: C-3 (Commercial District)

Land Use: Transportation Equipment Co.

#### 5. Zoning.

a. Ronnie Gay & Charlotte A. Gay; owner and applicant (22-037) request to rezone 4.195 acres from R-2 (Single Family Residential District) to C-8 (Commercial Recreation District). The proposed use is for Recreational Vehicle Park. The property is located at 3420 Sylvester Road. The Planning Commission recommends approval. Angel Gray, Planning Manager, will address. The Public Hearing and Action are scheduled for July 18, 2022.