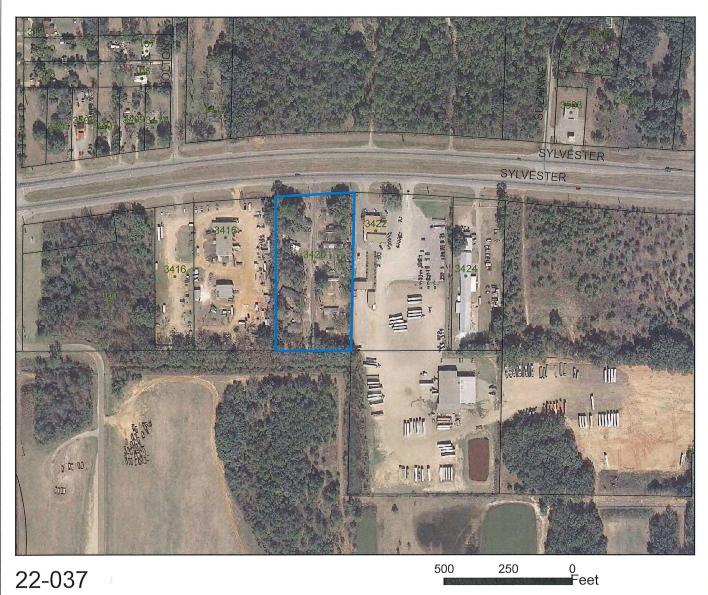

#### PHYSICAL CHARACTERISTICS AND INFRASTRUCTURE

This area is not served by public water and sanitary sewer. Development has residential septic systems that will require inspection and well approval by Dougherty County Environmental Health Department prior to use. The property does not lie within the 100-year floodplain. Access is from Sylvester Rd.

# **AERIAL**

22-037
REZONING R-2 TO C-8
3420 Sylvester Rd
087-1/00000/049
Proposed Use as Commercial
Recreational Vehicle Park