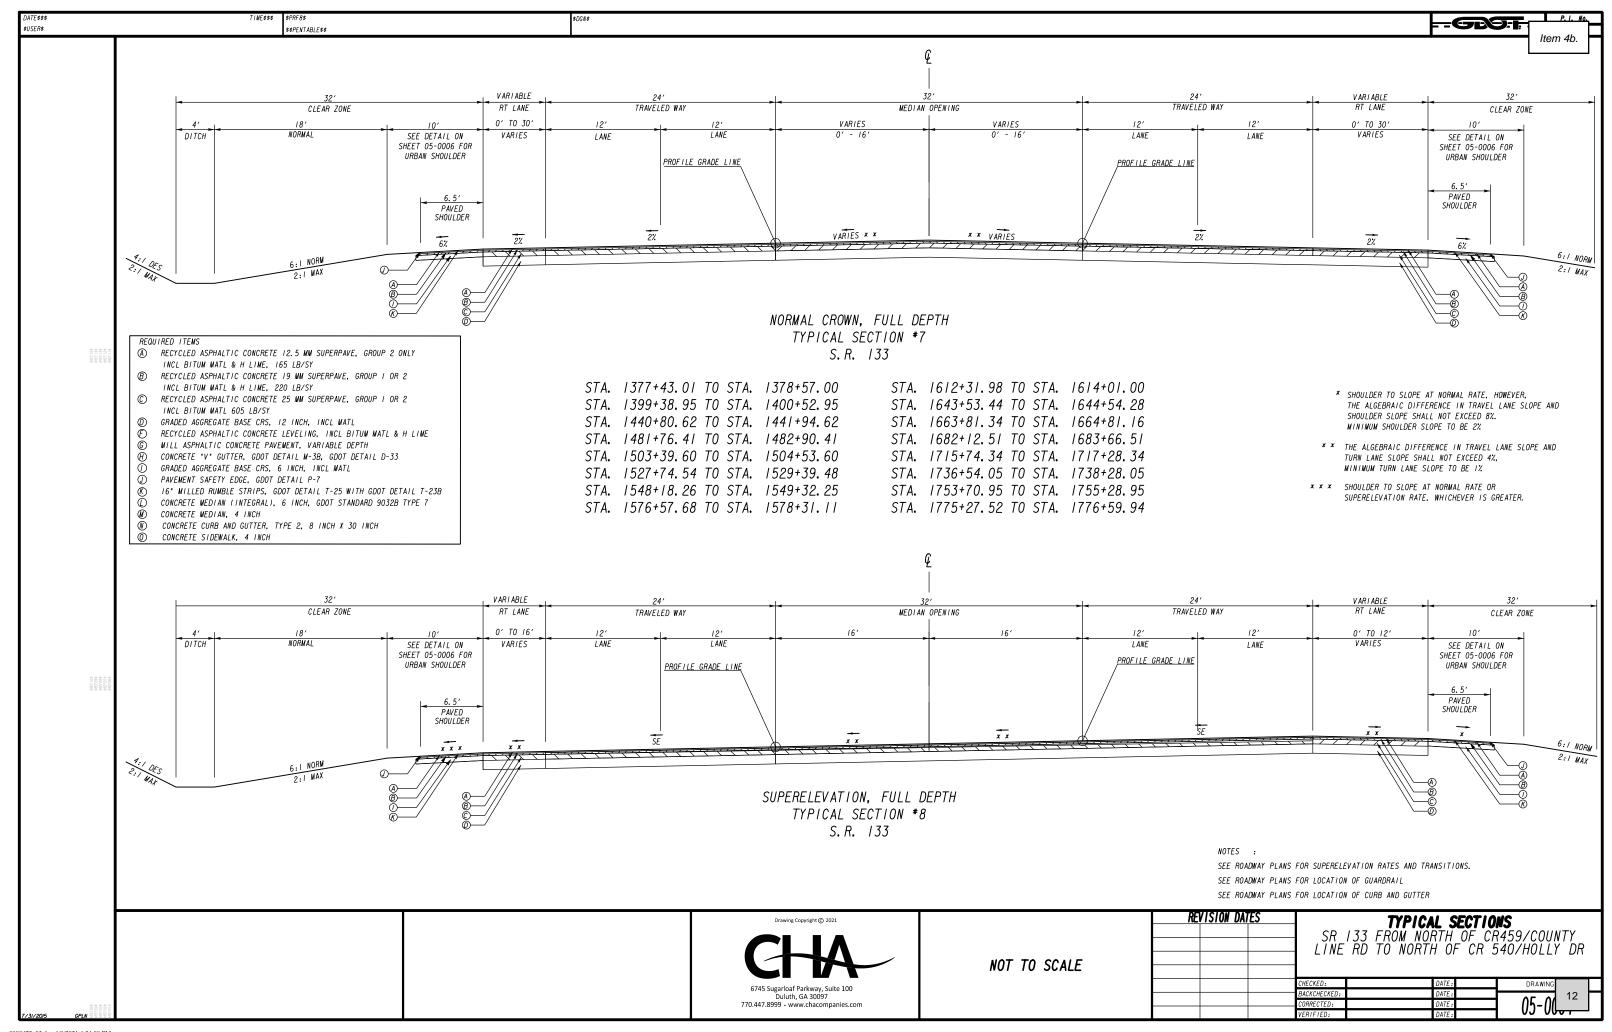

Item 4b. -GBOH gplotborder-v81-PO.tbl DEPARTMENT OF TRANSPORTATION STATE OF GEORGIA PLAN AND PROFILE OF **PROPOSED** PROJECT LOCATION STP00-0000-00(473) SR 133 FROM N. OF CR 459/COUNTY LINE RD TO N OF CR 540/HOLLY DR NOTES:
ALL REFERENCES IN THIS DOCUMENT, WHICH INCLUDES ALL PAPERS, WRITINGS, LOCATION SKETCH DOCUMENTS, DRAWINGS, OR PHOTOGRAPHS USED, OR TO BE USED IN CONNECTION STATE AID PROJECT STP00-0000-00(473) WITH THIS DOCUMENT, TO "STATE HIGHWAY DEPARTMENT OF GEORGIA", "STATE HIGHWAY DEPARTMENT ",GEORGIA STATE HIGHWAY DEPARTMENT ","HIGHWAY DEPARTMENT ',OR 'DEPARTMENT 'WHEN THE CONTEXT THEREOF MEANS THE STATE HIGHWAY DEPARTMENT OF GEORGIA AND SHALL BE DEEMED TO MEAN DOUGHERTY COUNTY (095) THE DEPARTMENT OF TRANSPORTATION. THIS PROJECT CONTAINS POST CONSTRUCTION BMPs. FEDERAL ROUTE: N/A DESIGN DATA: BEGIN BRIDGE STA. 1749+66,001 BEGIN CONSTRUCTION STA 1365+25,24 FIE TO PROJECT STATE ROUTE \*133 TRAFFIC ADT: 6.660 (2022) TRAFFIC AD.T.: 8,150 (2042) PJ.NO. 0000473 SR 133 STA. 1754+41.60 -PECAN LANE SR 133 STA 1776+02.07 -HOLLY DRIVE STA. 94+29.89-S NOCK ROAD STA. 94+29.89 TP00-0000-00(475) TRAFFIC D.H.Y.: 475 (2042) ONE-WAY DIRECTIONAL DIST: 50%50% 20% % TRUCKS: 24 HR.TRUCKS %: 23.5% -END PROJECT STP00-0000-00(473) STA. 1782+00.00 N 559567.5027 E 2316437.0061 LAT. 31'32'18.77' LONG. 84'06'10.57' SPEED DESIGN: 65 MPH LOCATION & DESIGN (LB) APPROVAL DATE: 08/18/2017 (EB) FUNCTIONAL CLASS: -END CONSTRUCTION STA. 1780+71.93 RURAL MINOR ARTERIAL THIS PROJECT IS 100% IN STP00-0000-00(473) STA. 1363+00.00 DOUGHERTY COUNTY AND IS 100% IN CONG.DIST.NO.002 . 6745 Sugarloaf Parkway, Suite 100 Dufuth, GA 30097 770.447.8999 • www.chacompanies.com STA. 1672+53, 40-PLANS PREPARED BY: PROJECT DESIGNATION: S.F. RECOMMENDED FOR APPROVAL BY: STATE PROGRAM DELIVERY ADMINISTRATOR THIS PROJECT HAS BEEN PREPARED USING THE HORIZONTAL GEORGIA COORDINATE SYSTEM OF 1984 (NAD 1983)/94 WEST ZONE, AND THE NORTH Marenest ANERICAN VERTICAL DATUM (NAVD) GDOT CHIEF ENGINEER LOCATION & DESIGN APPROVAL DATE 08-18-2017 PLANS COMPLETED 06-11-2021 REVISIONS COUNTY No.095 DOUGHERTY CO. Project No. STP00-0000-00(473. LENGTH OF PROJECT MILES THE DATA, TOGETHER WITH ALL OTHER INFORMATION SHOWN ON THESE PLANS OR IN ANYWAY NOCATED THEREBY, WHETHER BY DRAWINGS OR NOTES, OR IN ANY OTHER MANNER, ARE BASED UPON FIELD INVESTIGATIONS AND ARE BELIEVED TO BE INDICATIVE OF ACTUAL CONDITIONS, HOWEVER, THE SAME ARE SHOWN AS INFORMATION ONLY, ARE NOT GUARANTEED, AND DO NOT BIND THE DEPARTMENT 7.9/57 0.0/99 7.9356 0.0000 7.9356 NET LENGTH OF ROADWAY NET LENGTH OF BRIDGES NET LENGTH OF PROJECT NET LENGTH OF EXCEPTIONS OF TRAISPORTATION IN ANY WAY, THE ATTENTION OF BIDDER IS SPECIFICALLY DIRECTED TO SUBSECTIONS 102.04,102.05, AND 104.03 OF THE SPECIFICATIONS. GROSS LENGTH OF PROJECT 01-000