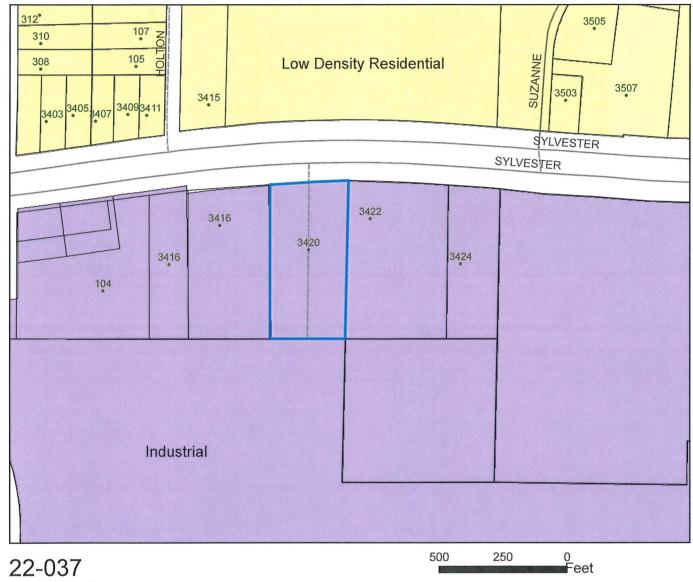

# **FUTURE LAND USE**

22-037
REZONING R-2 TO C-8
3420 Sylvester Rd
087-1/00000/049
Proposed Use as Commercial
Recreational Vehicle Park

#### 5. Zoning.

a. Ronnie Gay & Charlotte A. Gay; owner and applicant (22-037) request to rezone 4.195 acres from R-2 (Single Family Residential District) to C-8 (Commercial Recreation District). The proposed use is for Recreational Vehicle Park. The property is located at 3420 Sylvester Road. The Planning Commission recommends approval. Angel Gray, Planning Manager, will address. The Public Hearing and Action are scheduled for July 18, 2022.

#### **MEMORANDUM**

Date: July 7, 2022

To: The Board of County Commissioners

From: Albany Dougherty Planning Commission

Subject: #22-037 Rezone (3420 Sylvester Road)

Ronnie Gay & Charlotte A. Gay (22-037) has submitted an application to the Albany Dougherty Planning Commission requesting that the Official Zoning Map of Dougherty County be amended to rezone 4.195 acres from R-2 (Single Family Residential District) to C-8 (Commercial Recreation District). The proposed use is for Recreational Vehicle Park. The property is located at 3420 Sylvester Road (087-1/00000/049). The property owners are the applicants; Ronnie Gay & Charlotte A. Gay (District 6)

#### **BASIC INFORMATION**

The applicant requests to rezone 4.195 acres, located at 3420 Sylvester Road from R-2 (Single-Family Residential District) to C-8 (Commercial Recreation District). The applicant plans to develop the property for a Recreational Vehicle Park.