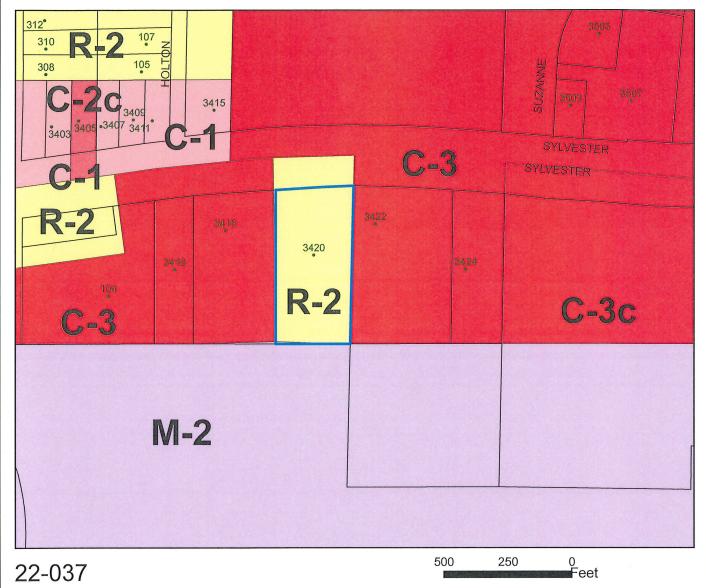

Zoning: R-2 (Single-Family Residential District)

Use: Vacant developed lot. Previous Mobile Home Park

**PROPOSED ZONING/USE:** 

Zoning: C-8 (Commercial Recreation District)

Use: Recreational Vehicle Park

**ZONING/ADJACENT LAND USE:** 

North: Zoning: C-3 (Commercial District)

Land Use: Vacant: Previously residential use destroyed by

storms 2017

Zoning: Mixed C-1, C-3, and C-2 c

Land Use: Single-Family Residential and Commercial businesses car lot and convenience store

South: Zoning M-2 (Heavy Industrial District)

Land Use: Maple Hill Land Fill

West: Zoning: C-3 (Commercial District)

Land Use: Southern AG

East: Zoning: C-3 (Commercial District)

Land Use: Transportation Equipment Co.

#### **RELEVANT ZONING HISTORY**

Planning Department records indicate that the subject property has maintained its R-2 Zoning since the adoption of zoning ordinances in 1970. The adjacent property to the West and North was rezoned from R-2 to C-3 in 1979. Other parcels to the north were rezoned from R-2 to various commercial districts; C-1 (1972), C-2c (2001). The adjacent parcel to the east was rezoned from R-2 to C-3 in 1971.

# **ZONING**

22-037
REZONING R-2 TO C-8
3420 Sylvester Rd
087-1/00000/049
Proposed Use as Commercial
Recreational Vehicle Park