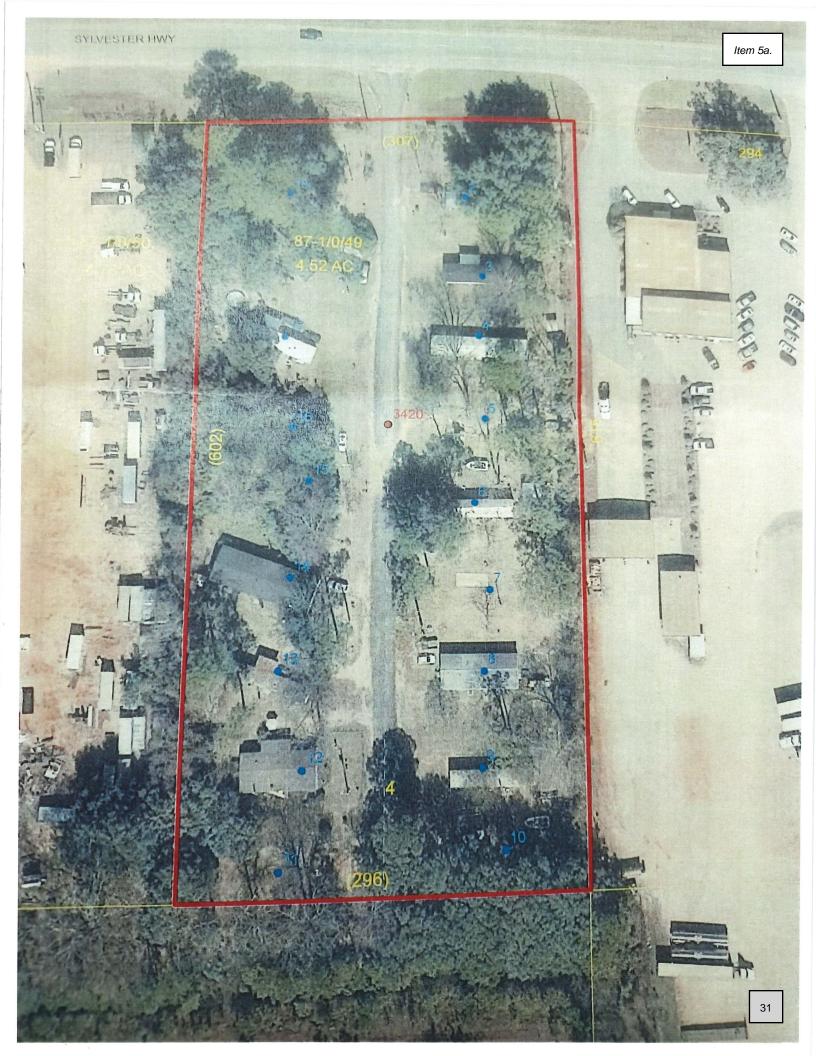

# **AERIAL**

22-037
REZONING R-2 TO C-8
3420 Sylvester Rd
087-1/00000/049
Proposed Use as Commercial
Recreational Vehicle Park

#### 5. Zoning.

a. Ronnie Gay & Charlotte A. Gay; owner and applicant (22-037) request to rezone 4.195 acres from R-2 (Single Family Residential District) to C-8 (Commercial Recreation District). The proposed use is for Recreational Vehicle Park. The property is located at 3420 Sylvester Road. The Planning Commission recommends approval. Angel Gray, Planning Manager, will address. The Public Hearing and Action are scheduled for July 18, 2022.